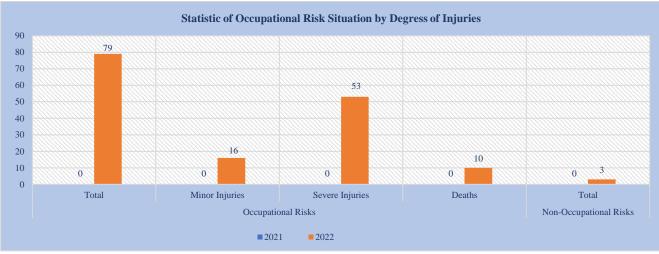

#### Table 11: Occupational Risk Situation by Degrees of Injuries

|                         | Occupational Risk Invest |         |                |         |                 | Investigat | ion Result | ts      |                           |         |
|-------------------------|--------------------------|---------|----------------|---------|-----------------|------------|------------|---------|---------------------------|---------|
| Description Overall Tot |                          | Total   | Minor Injuries |         | Severe Injuries |            | Deaths     |         | Non-Occupational<br>Risks |         |
|                         | Total                    | Females | Total          | Females | Total           | Females    | Total      | Females | Total                     | Females |
| 2021                    | 11,403                   | 6,297   | 9,447          | 5,463   | 1,762           | 773        | 194        | 61      | 308                       | 144     |
| 2022                    | 14,742                   | 7,923   | 12,119         | 6,771   | 2,402           | 1,087      | 221        | 65      | 442                       | 226     |
| Fluctuation ( $\pm$ %)  | 29.28%                   | 25.82%  | 28.28%         | 23.94%  | 36.32%          | 40.62%     | 13.92%     | 6.56%   | 43.51%                    | 56.94%  |

#### Graphic 5. Occupational Risk Situation by Degrees of Injuries

Source: Department of Social Security Inspection

| Description       | Surv          | vivors' Pension Benefits (Docume | ents)         |
|-------------------|---------------|----------------------------------|---------------|
| Description       | Investigation | Provision                        | Non-Provision |
| 2021              | 138           | 110                              | 28            |
| 2022              | 277           | 210                              | 67            |
| Fluctuation (± %) | 100.72%       | 90.91%                           | 139.29%       |