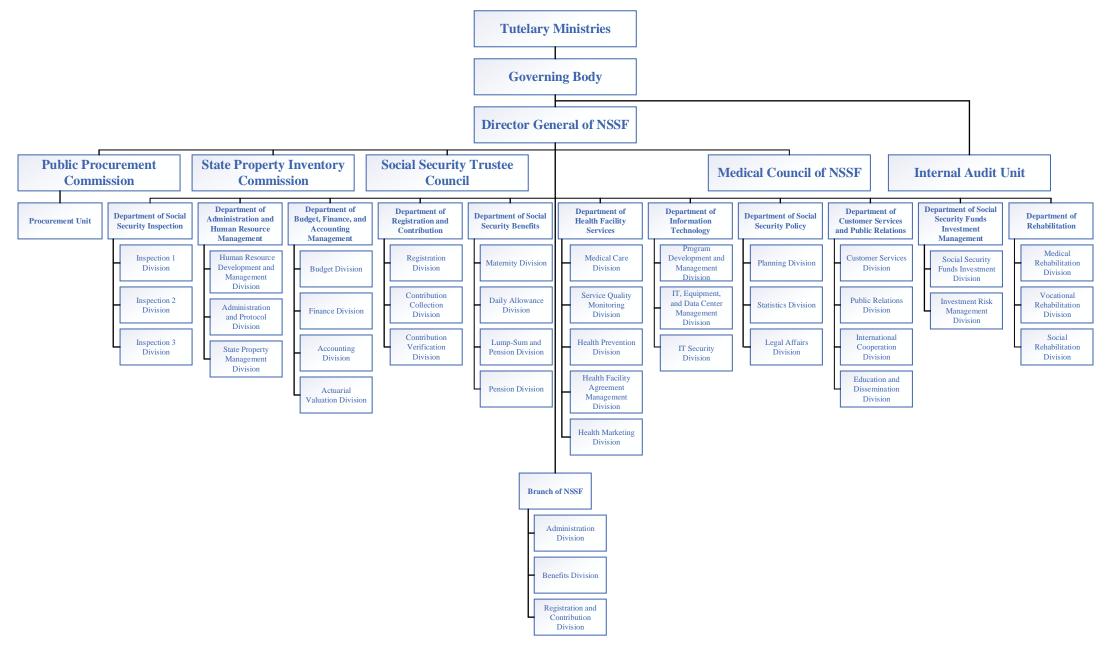

ovide an efficient, sustainable, and consistent social security services to persons under the public sector, persons defined by the provisions of the Labour Law including personnel serving in the air and maritime transportation as well as domestic workers, and the self-employed in order to ensure income security, eradicate poverty, and promote social stability.

# **OBJECTIVES**

A. To strengthen and extend the implementation of Social Security Scheme on Occupational Risk;B. To strengthen and extend the implementation of Social Security Scheme on Health Care;C. To strengthen and extend the implementation of Social Security Scheme on Pension;D. To conduct a feasibility study of implementing Social Security Scheme on Unemployment.

# **EXECUTIVE UNITS OF THE NATIONAL SOCIAL SECURITY FUND**





# KINGDOM OF CAMBODIA NATION RELIGION KING

• :: :: :: :: :: • :: •

NATIONAL SOCIAL SECURITY FUND

# REPORT ON ANNUAL ACHIEVEMENTS 2022 AND ACTION PLANS OF THE NATIONAL SOCIAL SECURITY FUND (NSSF)

# **1. INTRODUCTION**

The Royal Government has implemented the social protection system in stages in accordance with the economic and social development. In 2002, the Law on Social Security Schemes for Persons Defined by the Provisions of the Labour Law was enacted and officially implemented in 2008. The scope of the Law was incomprehensive and inconsistent; therefore, the Royal Government has established a new Law on Social Security Schemes in 2019 which covers persons under the public sector, persons defined by the provisions of the Labour Law including personnel serving in the air and m