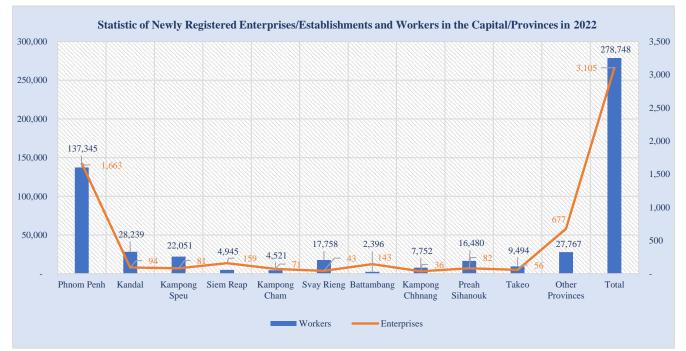

#### \* Registration of Enterprises/Establishments

In the year 2022, NSSF has registered a total of 3,105 new enterprises/establishments consisting of 278,748 workers (138,101 females).

#### **Table 4: Newly Registered Enterprises and Members**

| Description       |             | Total   |         | I           | Head Offices |         | Provincial Branches |         |         |  |
|-------------------|-------------|---------|---------|-------------|--------------|---------|---------------------|---------|---------|--|
| Description       | Enterprises | Members | Females | Enterprises | Members      | Females | Enterprises         | Members | Females |  |
| 2021              | 1,202       | 149,588 | 80,681  | 752         | 61,779       | 29,963  | 450                 | 87,809  | 50,718  |  |
| 2022              | 3,105       | 278,748 | 138,101 | 1,663       | 137,345      | 66,799  | 1,442               | 141,403 | 71,302  |  |
| Fluctuation (± %) | 158.32%     | 86.34%  | 71.17%  | 121.14%     | 122.32%      | 122.94% | 220.44%             | 61.03%  | 40.59%  |  |

#### Graphic 1. Newly Registered Enterprises/Establishments and Workers in the Capital/Provinces

Source: Department of Registration and Contribution