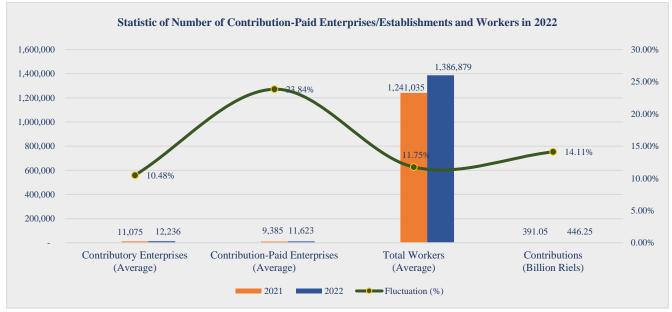

# Contribution

In the year 2022, NSSF imposed the average contribution on 12,236 enterprises/establishments, of which 11,623 enterprises with a number of 1,386,879 workers (875,919 females) equivalent to 94.99% paid the average contribution on time, whereas around 5.01% of enterprises were late or requested a delay in contribution payment.

| Description       | Contributory<br>Enterprises | Contribution-<br>Paid Enterprises |           | Paid Workers<br>rage) | Contributions   | Percentage of<br>Contribution-Paid |  |
|-------------------|-----------------------------|-----------------------------------|-----------|-----------------------|-----------------|------------------------------------|--|
| -                 | (Average)                   | (Average)                         | Total     | Females               | (Billion Riels) | Enterprises                        |  |
| 2021              | 11,075                      | 9,385                             | 1,241,035 | 796,948               | 391.05          | 84.74%                             |  |
| 2022              | 12,236                      | 11,623                            | 1,386,879 | 875,919               | 446.25          | 94.99%                             |  |
| Fluctuation (± %) | 10.48%                      | 23.84%                            | 11.75%    | 9.91%                 | 14.11%          | 12.10%                             |  |

#### Graphic 8. Number of Contribution-Paid Enterprises/Establishments and Workers

Source: Department of Registration and Contribution and Department of Budget Management, Finance, and Accounting