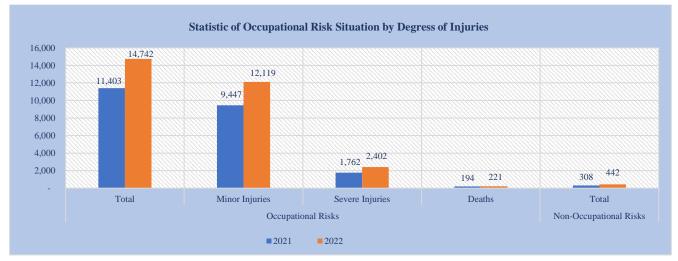

#### Table 24: Occupational Risk Investigation Results by Types of Injuries

| Description Total |         |            |         | Workplace Accidents |         | g Accidents | Occupational Diseases |         |  |
|-------------------|---------|------------|---------|---------------------|---------|-------------|-----------------------|---------|--|
| Description       | Total   | 1 childres | Total   | Females             | Total   | Females     | Total                 | Females |  |
| 2021              | 0       | 0          | 0       | 0                   | 0       | 0           | 0                     | 0       |  |
| 2022              | 79      | 25         | 14      | 2                   | 65      | 23          | 0                     | 0       |  |
| Fluctuation (± %) | 100.00% | 100.00%    | 100.00% | 100.00%             | 100.00% | 100.00%     | 0.00%                 | 0.00%   |  |

#### Graphic 6: Occupational Risk Investigation Results by Types of Injuries

Source: Department of Social Security Inspection