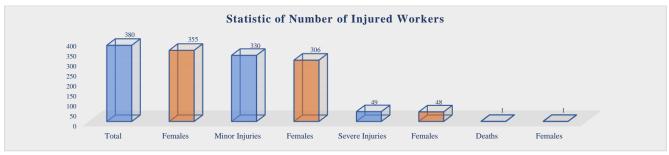

# \* Benefits Claim

In the year 2022, NSSF received a total of 13,826 documents of occupational risk claims, of which there are a total of 9,273 victims (4,617 females) claiming the benefits.

# \* Provision and Expenditure by Types of Benefits

In the year 2022, NSSF provided a total of 13,742 documents of occupational risk claims, consisting of 9,013 victims (4,521 females), of which there are a number of 13,506 times/persons (7, 166 times/females) who accessed health facilities with a total expenditure of 22.26 billion Riels.

#### Table 15: Victims Receiving Benefits

| Description       | Victims Rece | Victims Receiving Benefits |  |  |  |  |
|-------------------|--------------|----------------------------|--|--|--|--|
| Description       | Total        | Females                    |  |  |  |  |
| 2021              | 5,916        | 3,048                      |  |  |  |  |
| 2022              | 9,013        | 4,521                      |  |  |  |  |
| Fluctuation (± %) | 52.35%       | 48.33%                     |  |  |  |  |