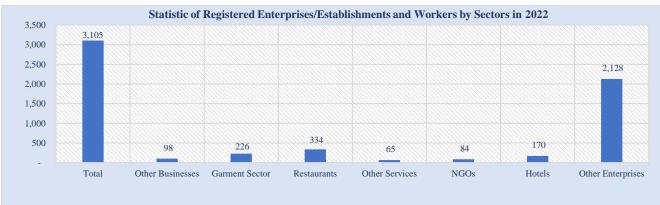

#### \* Registration of Enterprises/Establishments

In the year 2022, NSSF has registered a total of 3,105 new enterprises/establishments consisting of 278,748 workers (138,101 females).

#### **Table 4: Newly Registered Enterprises and Members**

| Description       |             | Total   |         | I           | Head Offices |         | Provincial Branches |         |         |  |
|-------------------|-------------|---------|---------|-------------|--------------|---------|---------------------|---------|---------|--|
| Description       | Enterprises | Members | Females | Enterprises | Members      | Females | Enterprises         | Members | Females |  |
| 2021              | 1,202       | 149,588 | 80,681  | 752         | 61,779       | 29,963  | 450                 | 87,809  | 50,718  |  |
| 2022              | 3,105       | 278,748 | 138,101 | 1,663       | 137,345      | 66,799  | 1,442               | 141,403 | 71,302  |  |
| Fluctuation (± %) | 158.32%     | 86.34%  | 71.17%  | 121.14%     | 122.32%      | 122.94% | 220.44%             | 61.03%  | 40.59%  |  |

# \* Registration of Enterprises/Establishments

In the year 2022, NSSF has registered a total of 3,105 new enterprises/establishments consisting of 278,748 workers (138,101 females).

#### Table 36: Newly Registered Enterprises and Members

| Description       | Total       |         |         | Head Offices |         |         | <b>Provincial Branches</b> |         |         |
|-------------------|-------------|---------|---------|--------------|---------|---------|----------------------------|---------|---------|
| Description       | Enterprises | Members | Females | Enterprises  | Members | Females | Enterprises                | Members | Females |
| 2021              | 1,202       | 149,588 | 80,681  | 752          | 61,779  | 29,963  | 450                        | 87,809  | 50,718  |
| 2022              | 3,105       | 278,748 | 138,101 | 1,663        | 137,345 | 66,799  | 1,442                      | 141,403 | 71,302  |
| Fluctuation (± %) | 158.32%     | 86.34%  | 71.17%  | 121.14%      | 122.32% | 122.94% | 220.44%                    | 61.03%  | 40.59%  |