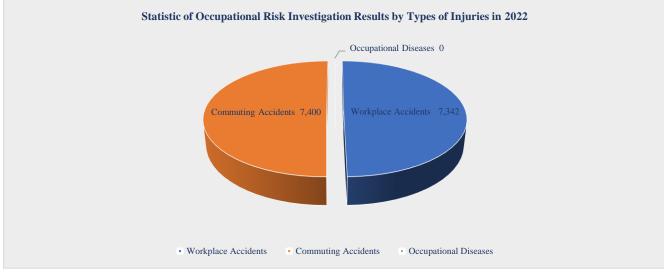

#### Table 11: Occupational Risk Situation by Degrees of Injuries

|                         | Occupational Risk Invest |         |                |         |                 | Investigat | ion Result | ts      |                           |         |
|-------------------------|--------------------------|---------|----------------|---------|-----------------|------------|------------|---------|---------------------------|---------|
| Description Overall Tot |                          | Total   | Minor Injuries |         | Severe Injuries |            | Deaths     |         | Non-Occupational<br>Risks |         |
|                         | Total                    | Females | Total          | Females | Total           | Females    | Total      | Females | Total                     | Females |
| 2021                    | 11,403                   | 6,297   | 9,447          | 5,463   | 1,762           | 773        | 194        | 61      | 308                       | 144     |
| 2022                    | 14,742                   | 7,923   | 12,119         | 6,771   | 2,402           | 1,087      | 221        | 65      | 442                       | 226     |
| Fluctuation ( $\pm$ %)  | 29.28%                   | 25.82%  | 28.28%         | 23.94%  | 36.32%          | 40.62%     | 13.92%     | 6.56%   | 43.51%                    | 56.94%  |

#### Graphic 5. Occupational Risk Situation by Degrees of Injuries

Source: Department of Social Security Inspection

| Description       | Surv          | vivors' Pension Benefits (Docume | ents)         |
|-------------------|---------------|----------------------------------|---------------|
| Description       | Investigation | Provision                        | Non-Provision |
| 2021              | 138           | 110                              | 28            |
| 2022              | 277           | 210                              | 67            |
| Fluctuation (± %) | 100.72%       | 90.91%                           | 139.29%       |